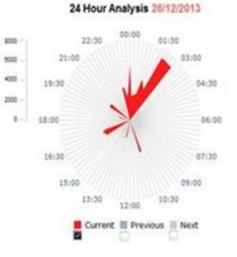

/ Day

| 1000        | J        | CUI U PT | -     |     | Constant of           |
|-------------|----------|----------|-------|-----|-----------------------|
| December 2  |          | -        | -     | _   | _                     |
| Wed Thu     | i The I  | 8        | m.    | 245 | 200                   |
| 4 5 6 7     | 5 6 7    | 6 7      | .7    | -   | -                     |
| 11 12 1     |          |          |       |     | and the second second |
| 18 19 20 21 | 19 20 21 | 20 21    | 21    |     | 22                    |
| 25 27 28 29 | 27 28 29 | 27 28 29 | 28 29 | 29  |                       |
|             |          |          |       |     |                       |
|             |          |          |       |     |                       |

1551 Details

7 Day Analysis









# Collaborate

**Deliver cashable cost savings through:** 

### **Operational**

Faster response times Sharing of specialist resources

Sharing of specialist resources

### **Control Room**

Major incidents: COP for gold/silver command

Efficiency of control room operators

### **Organisational**

More efficient deployment of resource

Greater public accountability



### **Mobilising operational processes**

Delivering operational efficiencies by providing comprehensive mobile communications to front line users



# Mobile Applications demonstrations

Run live demonstration of current and future public safety applications from Airwave and 3<sup>rd</sup> parties at SIPR 2014. If you are interested in seeing or discussing the demonstration please contact <u>euros.evans@airwavesolution