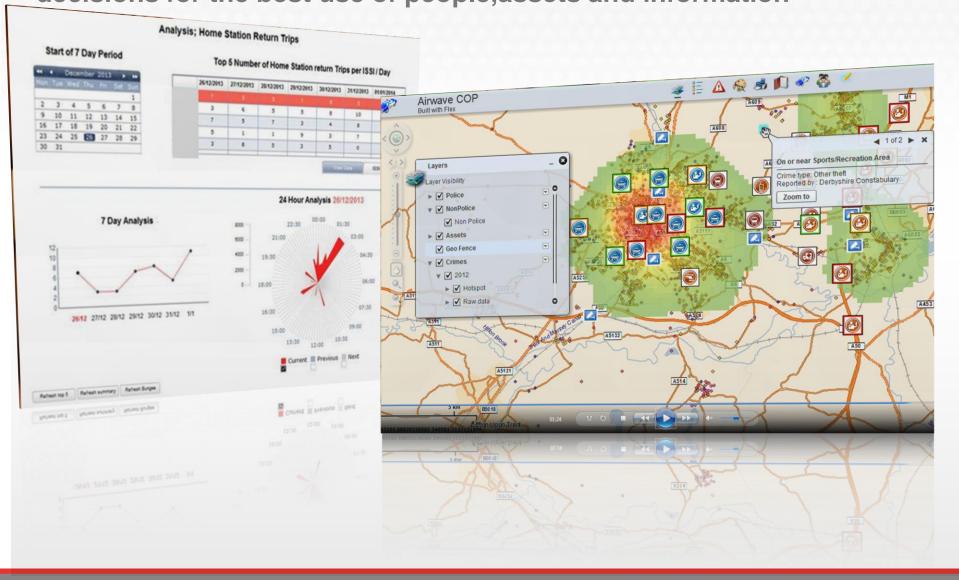

#### Analysis; Home Station Return Trips

#### Start of 7 Day Period

Top 5 Number of Home Station return Trips per ISSI / Day

| 1000        | J        | CUI U PT | -     |     | Constant of           |
|-------------|----------|----------|-------|-----|-----------------------|
| December 2  |          | -        | -     | _   | _                     |
| Wed Thu     | i The I  | 8        | m.    | 245 | 200                   |
| 4 5 6 7     | 5 6 7    | 6 7      | .7    | -   | -                     |
| 11 12 1     |          |          |       |     | and the second second |
| 18 19 20 21 | 19 20 21 | 20 21    | 21    |     | 22                    |
| 25 27 28 29 | 27 28 29 | 27 28 29 | 28 29 | 29  |                       |
|             |          |          |       |     |                       |
|             |          |          |       |     |                       |

1551 Details

7 Day Analysis