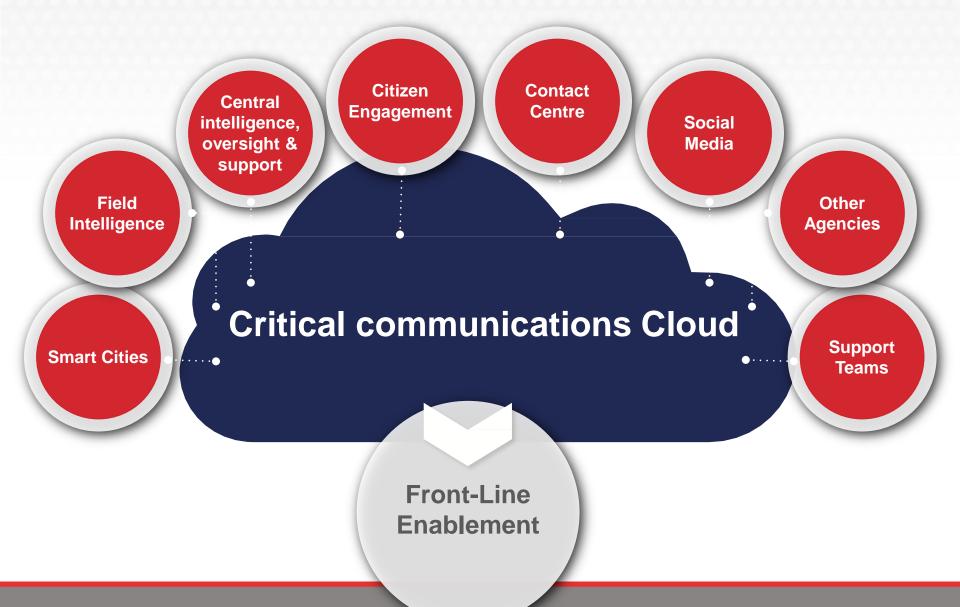

# Today, tomorrow, the future.

Presented by David Robinson & Euros Evans, Airwave

# **Mobile Solutions**



Getting the right information to the right place at the right time Empowering staff to make decisions with the right information



### **Evolving Critical Communications**



### **Officer utilisation**

How much of your officers time is spent at a Police station or in transit?



# Collaborate

Planning capabilities and resource views will support decisions for the best use of people, assets and information



**Together we work smarter** 

# Collaborate

#### Analysis; Home Station Return Trips

#### Start of 7 Day Period

Top 5 Number of Home Station return Trips per ISSI / Day

| 1000        | J        | CUI U PT | -     |     | Constant of           |
|-------------|----------|----------|-------|-----|-----------------------|
| December 2  |          | -        | -     | _   | _                     |
| Wed Thu     | i The I  | 8        | m.    | 245 | 200                   |
| 4 5 6 7     | 5 6 7    | 6 7      | .7    | -   | -                     |
| 11